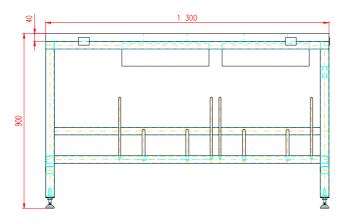

## **Technical data**

| 1 300 mm |
|----------|
| 700 mm   |
| 900 mm   |
| 60 kg    |
|          |