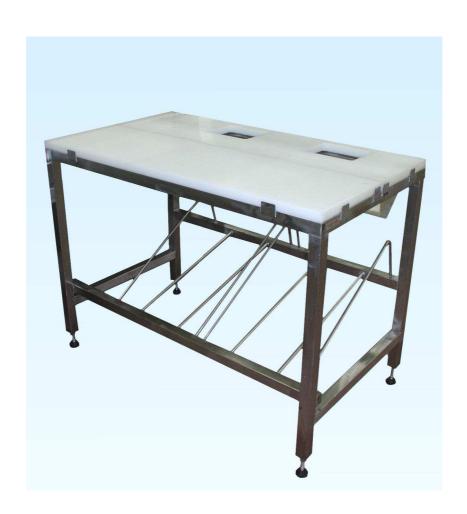

## WORKING TABLE FOR MEAT CUTTING with plactic working plate

Working table for meat – boning is made from stainless steel material and equipped with plate from health-unexceptionable material – *nierolen*. There are two holes cut out plate, which are used for meat dropping in boxes, which are placed in holders in lower part of the table. Adjustable feet allow stable table settlement. This working table is most often used as a part of boning conveyer and is fixed to its sides.